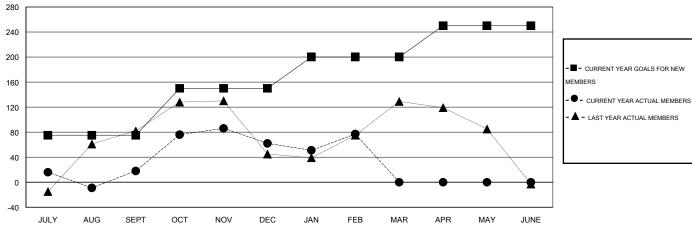

## GOALS AND ACTUAL MEMBERS CUMULATIVE

| - CURRENT YEAR GOALS FOR NEW |  |
|------------------------------|--|
| MEMBERS                      |  |

- LAST YEAR ACTUAL MEMBERS

| DROPPED CLUBS: 1 |     |
|------------------|-----|
| DROPPED MEMBERS  |     |
| DECEASED         | 2   |
| CLUB CANCELLED   | 28  |
| OTHER            | 94  |
| TOTAL            | 124 |